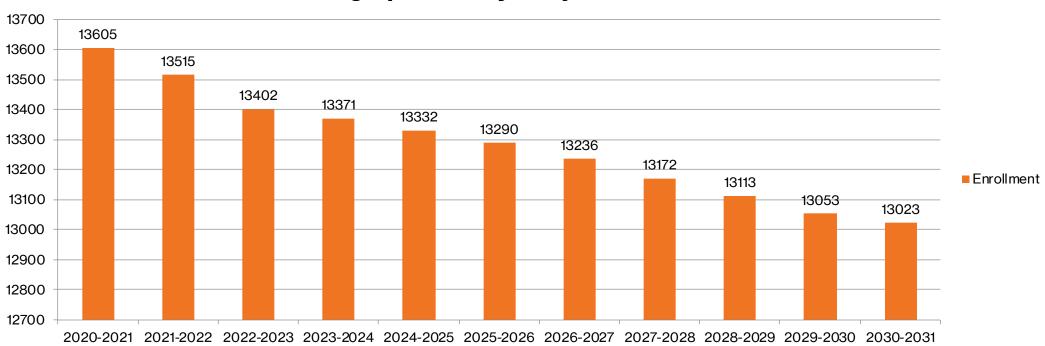

### We are expected to have 13,000 students in 2030-31

#### **Demographic Study: Projected Enrollment**