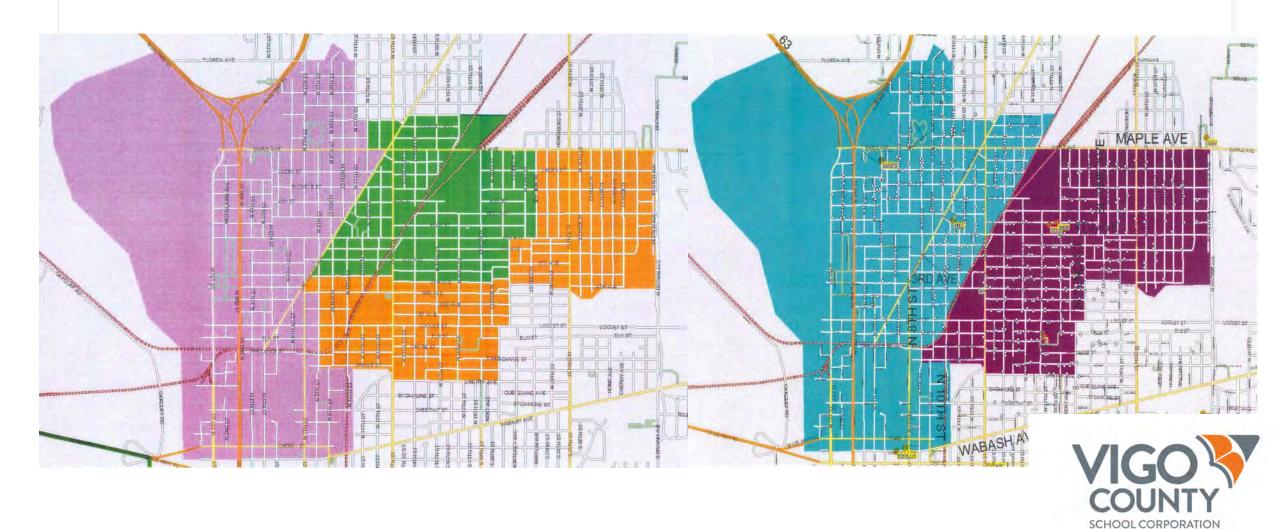

# **Other Considerations**

Transitions to new schools

Transportation

Class size and staffing (VCTA)

District boundaries

Community dynamics

**Grandfathering students** 

Community meetings

#### West side schools

|          |      | • 1   |          |       |     | Grade      |       |     | Grade       |       |     | G 1.3    |       |     | Grade       |       |     | Grade       |       |              |                |               |              |
|----------|------|-------|----------|-------|-----|------------|-------|-----|-------------|-------|-----|----------|-------|-----|-------------|-------|-----|-------------|-------|--------------|----------------|---------------|--------------|
|          | K    | and   | ergarten |       |     | 1          |       |     | 2           |       |     | Grade 3  |       |     | 4           |       |     | 5           |       |              |                |               |              |
|          |      | Tch   | # Studnt | Ratio | Tch | # Studnt   | Ratio | Tch | #<br>Studnt | Ratio | Tch | # Studnt | Ratio | Tch | #<br>Studnt | Ratio | Tch | #<br>Studnt | Ratio | Total<br>Tch | Total<br>Ratio | TOTA<br>L K-5 | Capac<br>ity |
| Schools  |      |       |          |       |     |            |       |     |             |       |     |          |       |     |             |       |     |             |       |              |                |               |              |
| Fayette  |      | 2.0   | 36       | 18.0  | 2.0 | 37         | 18.5  | 2.0 | 30          | 15.0  | 1.5 | 33       | 22.0  | 1.5 | 33          | 22.0  | 1.0 | 32          | 32.0  | 10           | 20             | 201           |              |
| SCC      | ]]   | 3.0   | 56       | 18.7  | 3.0 | 56         | 18.7  | 3.0 | 62          | 20.7  | 2.0 | 56       | 28.0  | 2.0 | 54          | 27.0  | 2.0 | 52          | 26.0  | 15           | 22             | 336           |              |
| West V.  |      | 2.0   | 28       | 14.0  | 2.0 | 42         | 21.0  | 2.0 | 38          | 19.0  | 1.5 | 38       | 25.3  | 1.5 | 33          | 22.0  | 2.0 | 39          | 19.5  | 11           | 20             | 218           |              |
| Totals   | ,    | 7.0   | 120      | 17.1  | 7.0 | 135        | 19.3  | 7.0 | 130         | 18.6  | 5.0 | 127      | 25.4  | 5.0 | 120         | 24.0  | 5.0 | 123         | 24.6  | 36           | 21             | 755           |              |
|          | K    | ind   | ergarten |       |     | Grade<br>1 |       |     | Grade 2     |       |     | Grade 3  |       |     | Grade<br>4  |       |     | Grade<br>5  |       |              |                |               |              |
|          |      |       |          |       |     |            |       |     | #           |       |     |          |       |     | #           |       |     | #           |       | Total        | Total          | тотл          |              |
| Close WV | ]]]] | Ch Ch | # Studnt | Ratio | Tch | # Studnt   | Ratio | Tch | Studnt      | Ratio | Tch | # Studnt | Ratio | Tch | #<br>Studnt | Ratio | Tch | #<br>Studnt | Ratio | Tch          | Ratio          |               |              |
| Schools  |      |       |          |       |     |            |       |     |             |       |     |          |       |     |             |       |     |             |       |              |                |               |              |
| Fayette  | ]]]  | 3.0   | 45       | 15.0  | 3.0 | 56         | 18.7  | 2.0 | 44          | 22.0  | 2.0 | 50       | 25.0  | 2.0 | 47          | 23.5  | 2.0 | 49          | 24.5  | 14           | 21             | 291           | 504/2<br>1   |
| SCC      |      | 1.0   | 75       | 18.8  | 4.0 | 79         | 19.8  | 4.0 | 86          | 21.5  | 3.0 | 77       | 25.7  | 3.0 | 73          | 24.3  | 3.0 | 74          | 24.7  | 21           | 22             | 464           | 504/2<br>1   |
| Totals   |      | 7.0   | 120      | 17.1  | 7.0 | 135        | 19.3  | 6.0 | 130         | 21.7  | 5.0 | 127      | 25.4  | 5.0 | 120         | 24.0  | 5.0 | 123         | 24.6  | 35           | 22             | 755           |              |

#### **North Side Schools**

|          | Kind | lergar   | ten   | (   | rade     | 1     | G   | rade     | 2     | (   | rade     | 3     | 0   | rade     | 4     | G   | rade     | 5     |              |                |              |
|----------|------|----------|-------|-----|----------|-------|-----|----------|-------|-----|----------|-------|-----|----------|-------|-----|----------|-------|--------------|----------------|--------------|
|          | Tch  | # Studnt | Ratio | Tch | # Studnt | Ratio | Tch | # Studnt | Ratio | Tch | # Studnt | Ratio | Tch | # Studnt | Ratio | Tch | # Studnt | Ratio | Total<br>Tch | Total<br>Ratio | TOTAL<br>K-5 |
| Schools  |      |          |       |     |          |       |     |          |       |     |          |       |     |          |       |     |          |       |              |                |              |
| Deming   | 2.0  | 44       | 22.0  | 2.0 | 33       | 16.5  | 2.0 | 26       | 13.0  | 2.0 | 42       | 21.0  | 1.5 | 36       | 24.0  | 1.5 | 36       | 24.0  | 11           | 20             | 217          |
| Franklin | 3.0  | 54       | 18.0  | 3.0 | 54       | 18.0  | 3.0 | 52       | 17.3  | 2.0 | 49       | 24.5  | 2.0 | 55       | 27.5  | 2.0 | 52       | 26.0  | 15           | 21             | 316          |
| Ouabache | 2.0  | 51       | 25.5  | 2.0 | 49       | 24.5  | 3.0 | 55       | 18.3  | 2.0 | 41       | 20.5  | 1.5 | 39       | 26.0  | 1.5 | 38       | 25.3  | 12           | 23             | 273          |
| Totals   | 7.0  | 149      | 21.3  | 7.0 | 136      | 19.4  | 8.0 | 133      | 16.6  | 6.0 | 132      | 22.0  | 5.0 | 130      | 26.0  | 5.0 | 126      | 25.2  | 38           | 21             | 806          |