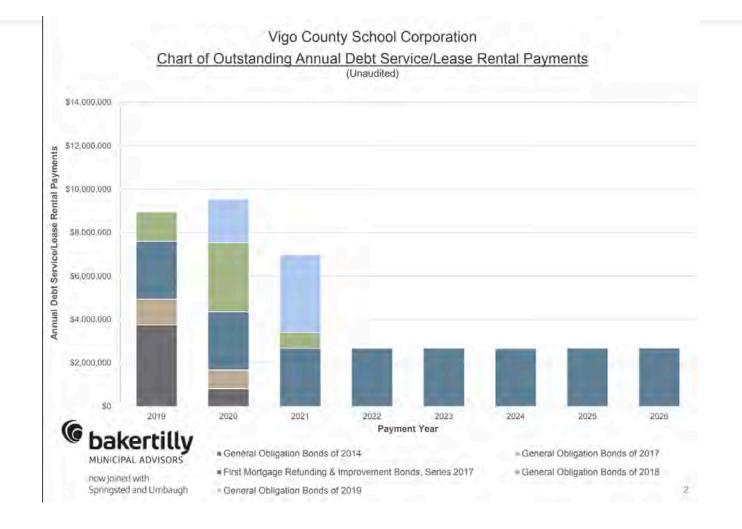

### **Funding overview: Cash Balance**

| Year-end          | Combined Cash Balance | Increase/Decrease |
|-------------------|-----------------------|-------------------|
| December 31, 2015 | \$31,861,049          |                   |
| December 31, 2016 | \$34,036,212          | \$2,175,163       |
| December 31, 2017 | \$29,605,610          | -\$4,430,602      |
| December 31, 2018 | \$23,460,581          | -\$6,145,029      |
| December 31, 2019 | \$16,239,547          | -\$7,221,034      |

| Year-end          | Combined<br>Cash<br>Balance | Increase/<br>Decrease |
|-------------------|-----------------------------|-----------------------|
| December 31, 2015 | \$31,861,049                |                       |
| December 31, 2016 | \$34,036,212                | \$2,175,163           |
| December 31, 2017 | \$29,605,610                | -\$4,430,602          |
| December 31, 2018 | \$23,460,581                | -\$6,145,029          |
| December 31, 2019 | \$16,239,547                | -\$7,221,034          |
| December 31, 2020 | \$18,338,908                | \$2,099,361           |